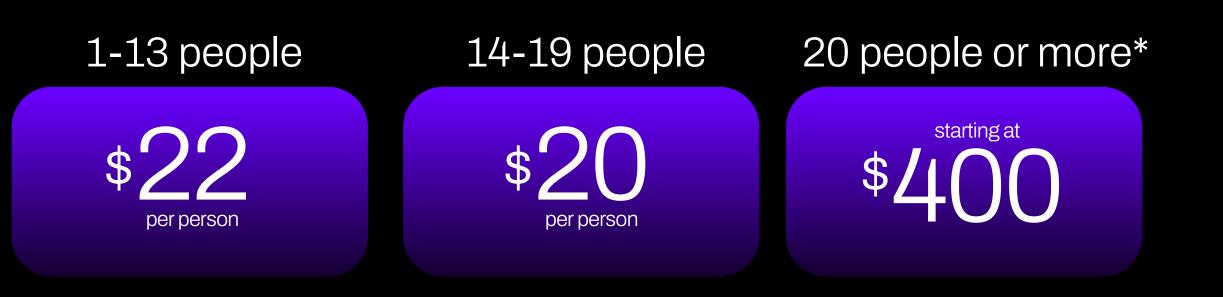

### Group Rates

All pricing includes climbing gear and an optional 30minute intro to bouldering class, led by a professional climbing instructor.