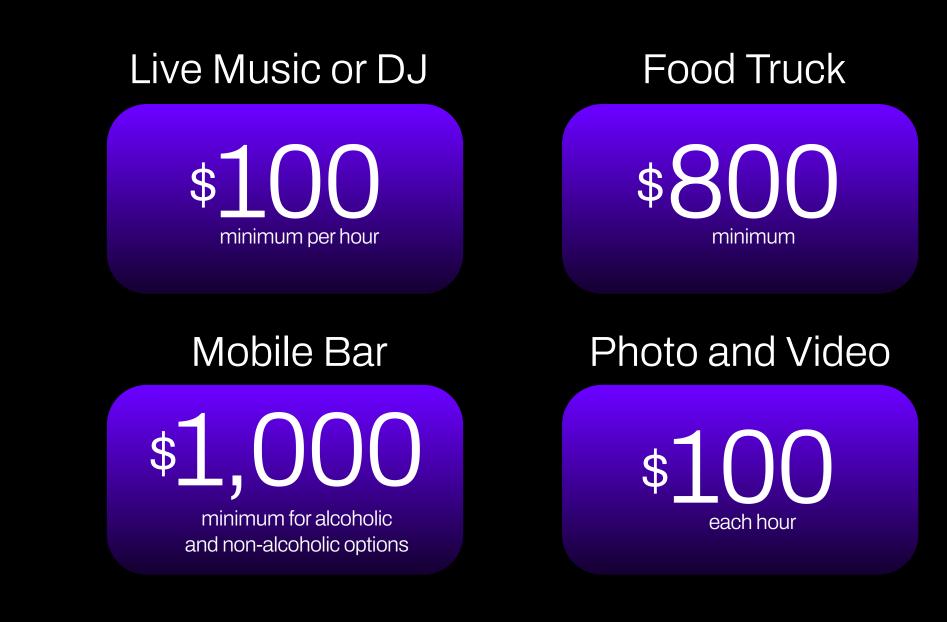

## **Additional Services**

As part of our compromise to helping your event succedd, we offer additional services through our vendors and artists. However, you are free to coordinate your own food, beverage and etertainment with prior approval.